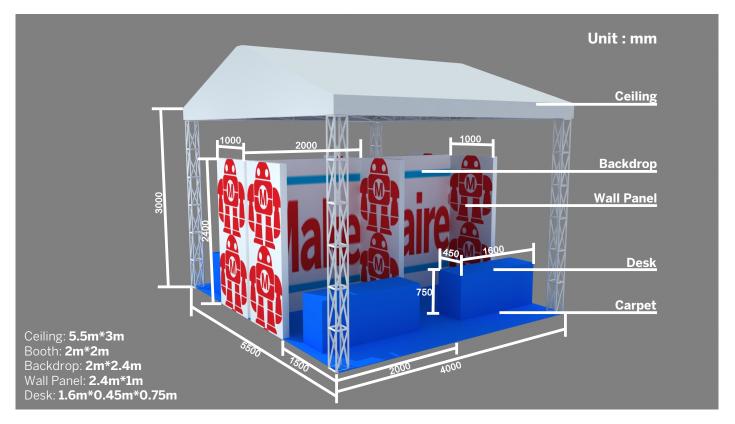

## **Standard Booth Diagram**

2m\*2m/standard booth (2 booths above)

2.5m\*3m/standard booth

Note: Your booth posters can only be posted to your own backdrop. Do not put posters on the wall panels.