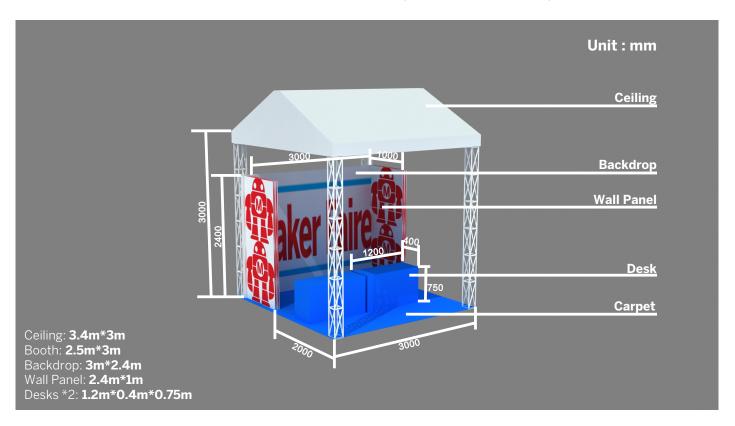

## **Standard Booth Diagram**

2m\*2m/standard booth (2 booths above)

2.5m\*3m/standard booth

Note: Your booth posters can only be posted to your own backdrop. Do not put posters on the wall panels.